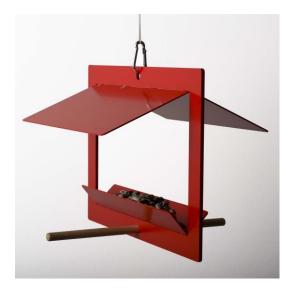

# **Product name 3**

"birdhouse DIN A4" - reduced to the max-

#### **Dimensions**

21 x 29,8 x 25 cm

**Approximate weight** 

0,5 Kg

### **Technical description**

"birdhouse DIN A4" is made out of 1,5mm Aluminium sheed. "birdhouse DIN A4" is powdercoated in 3 different colors.

A single sheet of Aluminium is unfold by the customer. A covered feeding area for birds is formed. The user experienced the transformation from the two-dimensional into the third dimension. The "birdhouse DIN A4" can be sent as a DIN A4 letter by mail.