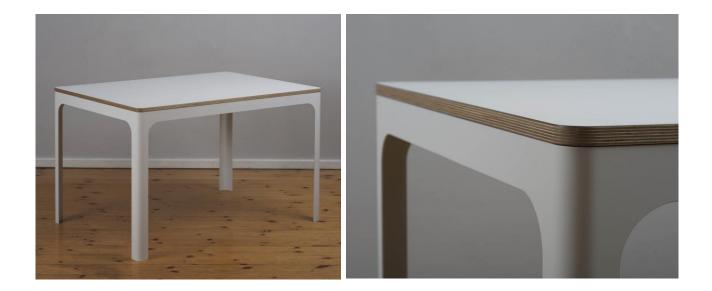

## **Product name 4**

Table HR12-HPL

**Dimensions** 

120 x 80 x 74 cm

**Approximate weight** 

33 Kg

## **Technical description**

Table TR12 HPL is made out of one 3 mm Steelsheed. HR13 TR12/TR12 HPL is powdercoated in 3 different colors.

A reduced and clear design emphasizes the technical expression and functional benefits. TR12 offers the combination of straight and curved lines and surfaces. The design provides stability and elegance in equal parts. Table top and frame merge formally to a single unit without giving up ist materiality.