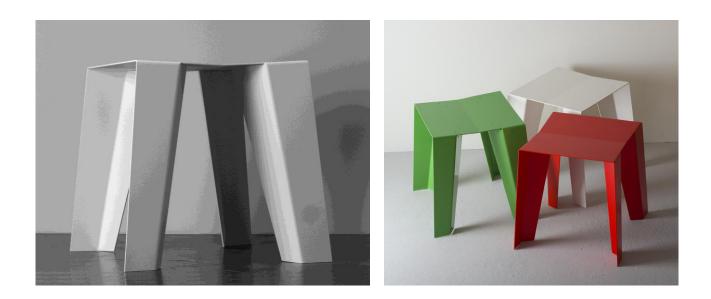

# Product name 2

Stool HR13

**Dimensions** 

40 x 40 x 45 cm

**Approximate weight** 

Aluminium: 3 Kg

Steel: 11 Kg

## **Technical description**

Stool HR13 is made out of one 3 mm Steel- or Aluminiumsheed. HR13 is powdercoated in 3 different colors.

HR13 arise from an idea of a paper folding. A single orthogonal sheet of Aluminium or steel is cut and foldet so that a stable seating furniture is formed. HR 13 plays with the contrast between line and plane. It is seating furniture and sculpture concurrently. Different elevations and angels of views reinforces the architectural concept.