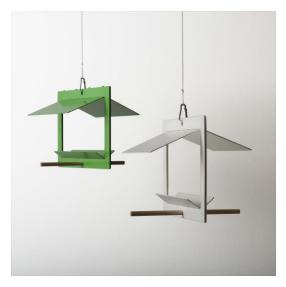

# **Product name 3**

"birdhouse DIN A4" - reduced to the max-

#### **Dimensions**

21 x 29,8 x 25 cm

**Approximate weight** 

0,5 Kg

### **Technical description**

"birdhouse DIN A4" is made out of 1,5mm Aluminium sheed. "birdhouse DIN A4" is powdercoated in 3 different colors.

A single sheet of Aluminium is unfold by the customer. A covered feeding area for birds is formed. The user experienced the transformation from the two-dimensional into the third dimension. The "birdhouse DIN A4" can be sent as a DIN A4 letter by mail.