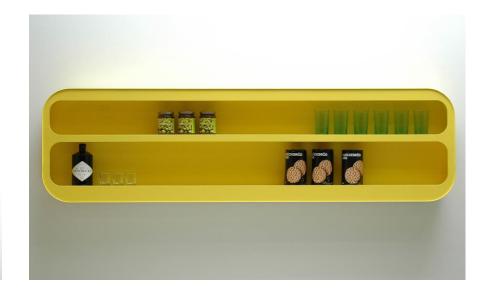

**2- PRODUCT INFORMATION** 

**Product name 1** 

Shelf SR02/SR03

#### **Dimensions**

Shelf SR02: 121 x 87 x 20 cm

Shelf SR03: 180 x 50 x 15 cm

Weight

SR02: 36 Kg

SR02: 30 Kg

### **Technical description**

Shelf SR02/SR03 is made out of 1,5mm Steelsheeds. The parts are laser cut and welded.

Shelf SR02/SR03 is powdercoated. It is fixed invisible at the wall by a holding rail.

SR02/SR03 is inspired by the processes involved in ship building, and the possibilities of deforming, cutting and assembling steel sheeting,. SR02/SR03 is used to display decorative objects or as a kitchen storage unit, the SR02/SR03 is accommodating for a range of containers, bottles and jars.