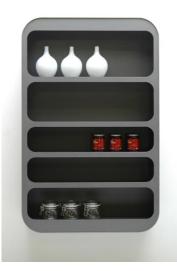

**2- PRODUCT INFORMATION** 

**Product name 1** 

Shelf SR02/SR03

#### **Dimensions**

Shelf SR02: 121 x 87 x 20 cm

Shelf SR03: 180 x 50 x 15 cm

Weight

SR02: 36 Kg

SR02: 30 Kg

### **Technical description**

Shelf SR02/SR03 is made out of 1,5mm Steelsheeds. The parts are laser cut and welded.

Shelf SR02/SR03 is powdercoated. It is fixed invisible at the wall by a holding rail.

SR02/SR03 is inspired by the processes involved in ship building, and the possibilities of deforming, cutting and assembling steel sheeting,. SR02/SR03 is used to display decorative objects or as a kitchen storage unit, the SR02/SR03 is accommodating for a range of containers, bottles and jars.